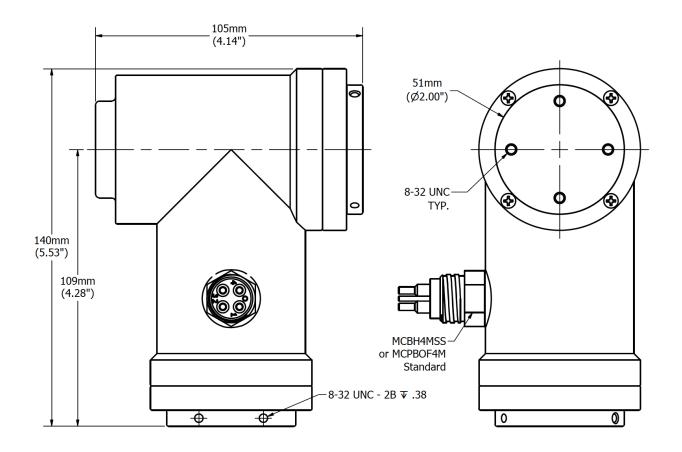

| PARAMETER                  | SPECIFICATION                                                  |
|----------------------------|----------------------------------------------------------------|
| Model Number               | AR301                                                          |
| Depth Rating               | 6000m (19700ft) oil-filled, 1000m (3300ft) air-filled          |
| Input Voltage              | 10-40VDC                                                       |
| Rated Torque               | 6.8N-m (5ft-lb)                                                |
| Torque Limiting            | 8.1N-m (6ft-lb), default                                       |
| No-load Current            | 60mA per axis                                                  |
| Rated Current              | 400mA per axis                                                 |
| Current Limiting           | 450mA per axis                                                 |
| Angle of Rotation          | Unlimited (both axes)                                          |
| Max. Speed                 | 5 rpm (30°/sec)                                                |
| Payload                    | 10kg (22lbs)                                                   |
| Absolute Position Feedback | Resolution: 0.09° Accuracy: 0.2°                               |
| Gearbox Backlash           | 1.7° (100 arc-min) *Backlash is measured by position encoder   |
| Control                    | Multi-drop RS232. Up to 250 soft-addresses. ASCII command set. |
| Housing Material           | 316 Stainless Steel (standard). Aluminum or Titanium optional. |
| Weight (316SS, oil-filled) | In Air: 2.7kg (6.0 lbs), In Seawater: 2.0kg (4.4 lbs)          |
| Operating Temperature      | -10°C – 40°C                                                   |
| Standard Connector Pinout  | 1: GND                                                         |
| (Impulse MCBH-4-MP)        | 2: +V                                                          |
|                            | 3: RS232 RX (in from host)                                     |
|                            | 4: RS232 TX (out to host)                                      |