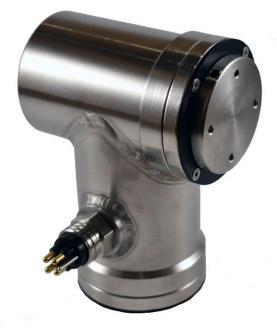

## HAMMERHEAD

## Miniature Pan & Tilt Positioner

## FEATURES

- 🔌 Ultra-compact Pan & Tilt positioner
- À Absolute position feedback
- 🔌 Unlimited rotation in both axes
- À High Torque
- Variable-speed brushless motors
- Corrosion-resistant 316 Stainless Steel housing
- Air-filled to 1000m (3300ft) or pressurebalanced, oil-filled to 6000m (20000ft)
- Multi-drop RS232 control with softaddressing allows up to 250 units on a single serial port (power permitting)
- ASCII protocol and Windows GUI
- À User-settable soft-stops
- À Wide input supply